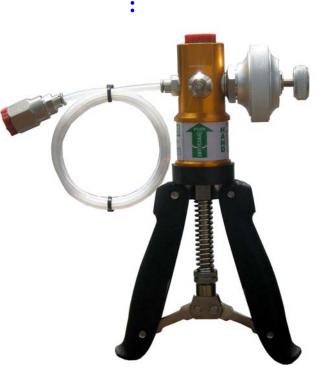

# Pneumatic Hand Pump

Hand held Model
Combined Vacuum & Pressure Hand Pump

Ideal tool for checking & Calibration of Pneumatic Digital Indicators, Manometers, Pressure Transducers / Transmitters, Pneumatic Loops etc.

> Generates (Pneumatic) Pressure / Vacuum thro' convenient Scissor action / minimum effort, Fine Adjustment Vernier

#### PHP 10 / PHP 25 / PHP 35 / PHP 40

- Compact, Light Weight, Hand Operated
- Combined Vacuum & Pressure Pump with Pressure / Vacuum Changeover option
- Generation (Range) of
  - Pressure : Upto 10 / 25 / 35 / 40 Bar
  - Vacuum : Upto 0.9 Bar

Fine Adjustment Vernier to realize upto 1 mBar Resolution / Sensitivity

- Very Low Leakage rate
- Flexible Nylon Hose (1 Meter) with Swivel Adaptor to connect devices under test
- Test Connection Port : 1/4" (F) BSP Gauge / Indicator Connection Port : 3/8" (F) BSP
- Weight (approx.): 750 gms.
- Instrument Dimension (H x W x D): 230 x 140 x 65 mm